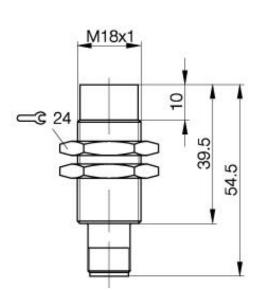

**Inductive Sensors** BES 515-360-E5-T-S 4 M18x1 x 54.5 normally-open Sn=8mm unshielded

## **Mechanical Data**

Measurements BxHxT or DxT M18x1 x 54.5mm Housing material 1.4571 Material of sensing face Degree of protection PA 12 IP68 acc. BWN Pr 27IP Connection Connector S4 (M12) Schock: Halfsinus, 30 gn, 11ms Vibration: 55 Hz, 1mm Amplitude, 3 x 30 Minutes