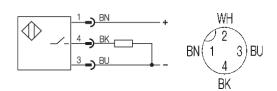

#### **Electrical Data**

| Current type                        | DC            |
|-------------------------------------|---------------|
| Wiring                              | 3-Wire        |
| switching function                  | normally-open |
| Output signal                       | PNP           |
| Rated opertional voltage            | 24 DCV        |
| Rated opertional current            | 130mA         |
| Supply voltage                      | 1030 DCV      |
| Ripple                              | ≤ 15%         |
| max. switching frequency            | 200Hz         |
| No-load supply current              | ≤ 25/≤ 12mA   |
| Off-state current                   | ≤ 80µA        |
| Voltage drop                        | ≤ 3.5/-V      |
| Short circuit protection            | yes           |
| Protected against polarity reversal | yes           |